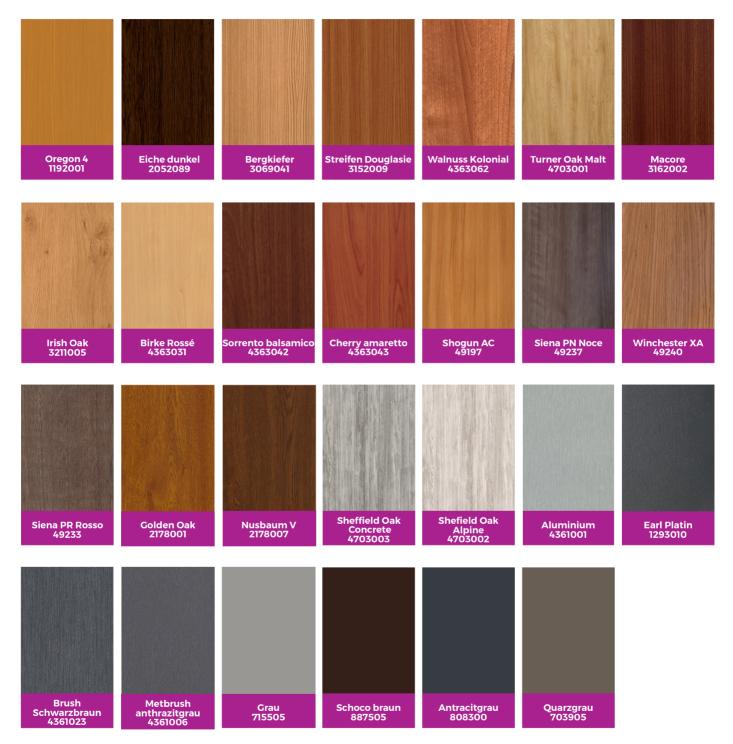

### FOILS AVAILABLE IN STOCK ARE IN THESE COLOURS:

The life time of foils is guaranteed for a period of 7–10 years depending on the type of foil. In case of choice from our offer the standard delivery time is 4 weeks + expedition time.